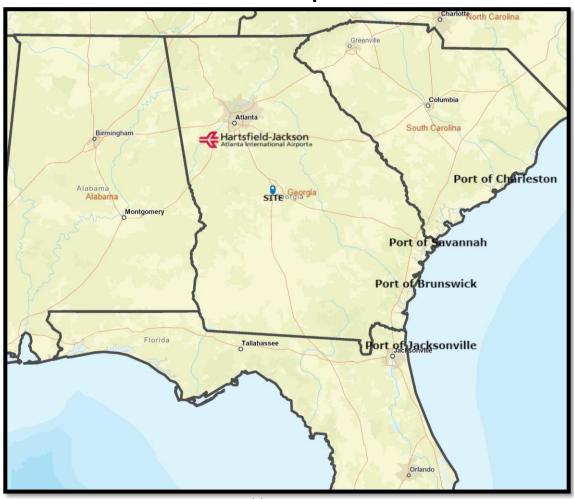

#### **Site Map**

#### **Notable Distances**

| Port of Savannah                         | 179 miles |
|------------------------------------------|-----------|
| Port of Charleston                       | 279 miles |
| Port of Brunswick                        | 242 miles |
| Port of Jacksonville                     | 262 miles |
| Hartsfield-Jackson International Airport | 87 miles  |