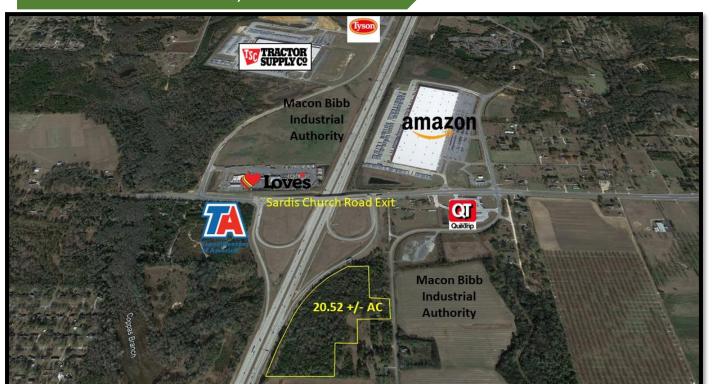

### FOR SALE: 20.52 +/- acres Nowell Road and I-75 Macon, GA

# The Bateman Group LLC. Commercial Real Estate Oliver C. Bateman III, Broker

- Location: 20.52 +/- acres located at I-75 Sardis Church Road Exit.
   The property is accessed off Nowell Road and has great visibility on I-75. This area is established as Industrial area. Tractor Supply, Tyson, and Amazon all have distribution centers here.
   Travel Centers of America is coming across the street from Love's Truck Stop.
- Utilities: Available in the area