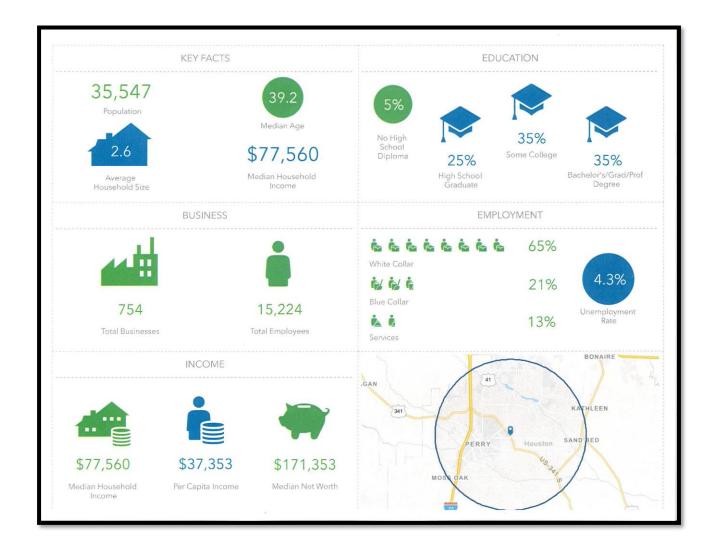

## 5 mile Radius Key Facts

Oliver C. Bateman, III Office: 478-745-0008 Fax: 478-745-0009 Cell: 478-972-6043

oliver@thebatemangroup.com

2885 Walden Road Macon, GA 31216

The Bateman Group LLC.
Commercial Real Estate

|                               | 1 mile   | 3 miles  | 5 miles  |
|-------------------------------|----------|----------|----------|
| Population                    | 2,791    | 16,454   | 35,547   |
| Median<br>Household<br>Income | \$66,808 | \$65,830 | \$77,560 |