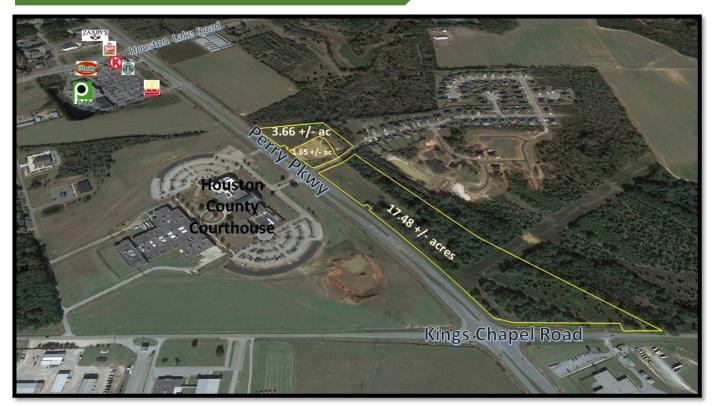

## FOR SALE: 22.79 +/- acres Perry Parkway and Kings Chapel Road Perry, GA

## The Bateman Group LLC. Commercial Real Estate

Oliver C. Bateman III, Broker

- Location: 22.79 +/- acres located across from the Houston County Courthouse on Perry Parkway.
- Zoning: Commercial
- High Growth Area
- 1,600 feet of frontage on Perry Parkway