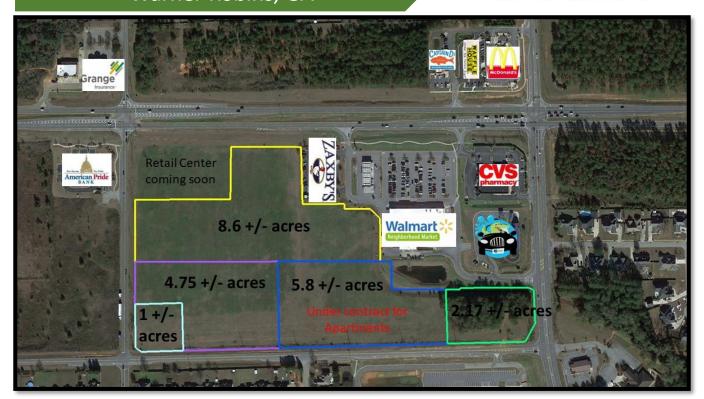

## FOR SALE: Sites beside Walmart Grocery Russell Pkwy Warner Robins, GA

## The Bateman Group LLC. Commercial Real Estate

Oliver C. Bateman III, Broker

- Location: on Russell Pkwy, Tharpe Road, Lake View and Lake Joy
- Utilities: all utilities available on site
- Zoning: Commercial
- Pricing:

8.6 +/- ac = \$3,000,000 4.75 +/- ac = \$200,000/ac 1 +/- ac =\$475,000 2.17 +/- ac = \$800,000

|   |                              | 1 mile    | 3 miles  | 5 miles  |
|---|------------------------------|-----------|----------|----------|
| F | Population                   | 6,484     | 44,377   | 104,163  |
| ŀ | Median<br>Household<br>ncome | \$102,149 | \$89,140 | \$78,835 |

## **Owner will subdivide**

Oliver C. Bateman, III Office: 478-745-0008 Fax: 478-745-0009 Cell: 478-972-6043

oliver@thebatemangroup.com

2885 Walden Road Macon, GA 31216

The Bateman Group LLC.
Commercial Real Estate