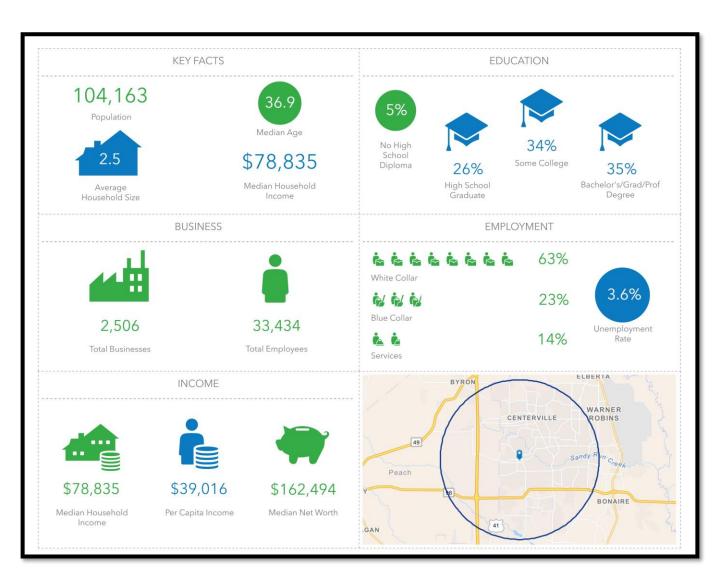

## FOR SALE: Russell Pkwy Warner Robins, GA

5 mile Radius Key Facts

Oliver C. Bateman, III Office: 478-745-0008 Fax: 478-745-0009 Cell: 478-972-6043

oliver@thebatemangroup.com

2885 Walden Road Macon, GA 31216