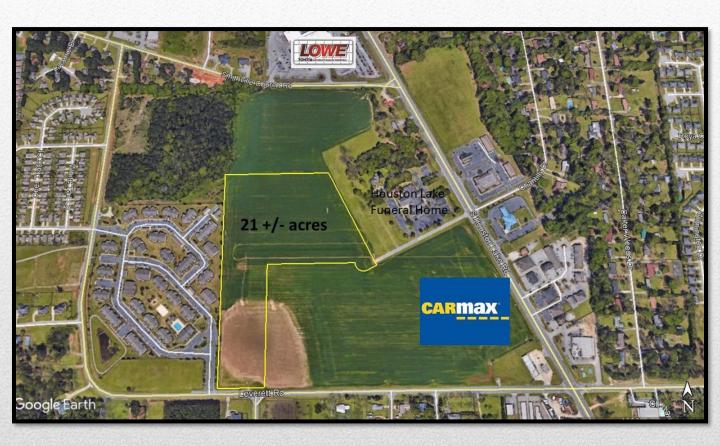

#### **Property Overview**

Location: Property is located on Leverett Road

and Houston Lake Road. Property has

access to Houston Lake Road at

Chantilly Drive. Adjacent CarMax is building a location. This property is in close proximity to Watson Blvd and

The Mall.

Site: 21.19+/- acres

Description: Property has great potential for

development in a very

developed area of Houston County.

Tax ID: Subject property is identified as Parcel

0W0780 071000

Zoned: C2/R4

Topography: level, old field

Utilities: All public utilities available.

Price: \$65,000/ac

## **Aerial Map**

The Bateman Group LLC.
Commercial Real Estate