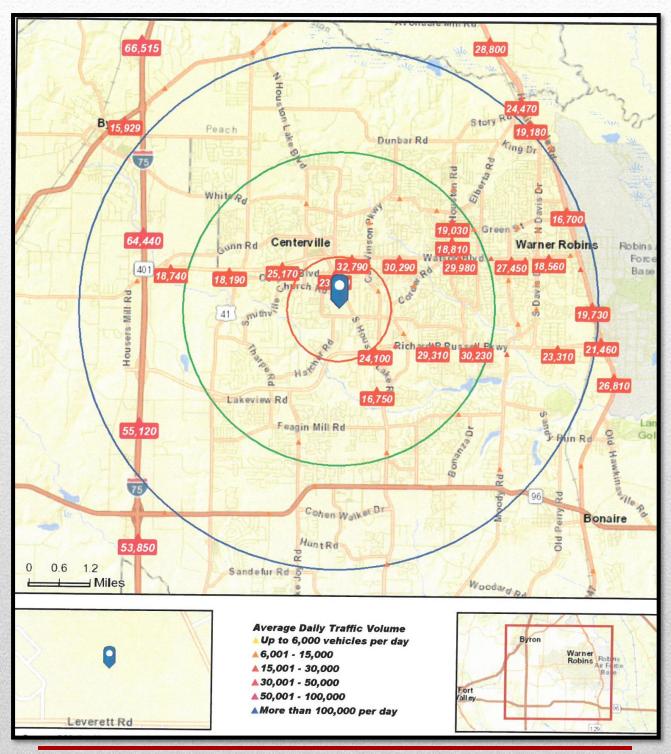

h personal or professional inspections.

#### **Property Overview**

Location: Property is located on Leverett Road

and Houston Lake Road. Property has

access to Houston Lake Road at

Chantilly Drive. Adjacent CarMax is building a location. This property is in close proximity to Watson Blvd and

The Mall.

Site: 21.19+/- acres

Description: Property has great potential for

development in a very

developed area of Houston County.

Tax ID: Subject property is identified as Parcel

0W0780 071000

Zoned: C2/R4

Topography: level, old field

Utilities: All public utilities available.

Price: \$65,000/ac

## **Aerial Map**



The Bateman Group LLC.
Commercial Real Estate

### **Demographic Site Map: 1, 3, 5 Miles**



The Bateman Group LLC.
Commercial Real Estate

#### **Traffic Count Map**



The Bateman Group LLC.
Commercial Real Estate