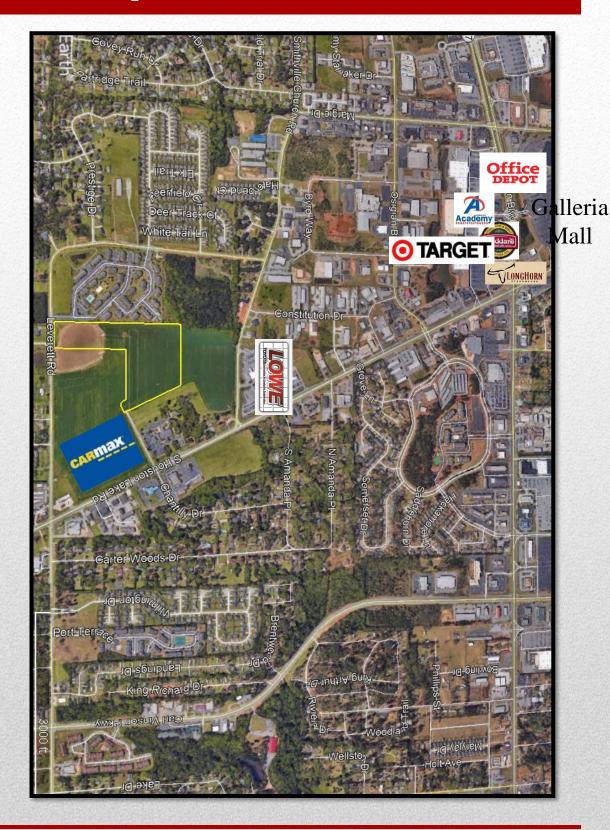

#### **Property Overview**

Location: Property is located on Leverett Road

and Houston Lake Road. Property has

access to Houston Lake Road at

Chantilly Drive. Adjacent CarMax is building a location. This property is in close proximity to Watson Blvd and

The Mall.

Site: 21.19+/- acres

Description: Property has great potential for

development in a very

developed area of Houston County.

Tax ID: Subject property is identified as Parcel

0W0780 071000

Zoned: C2/R4

## **Aerial Map**

The Bateman Group LLC.
Commercial Real Estate