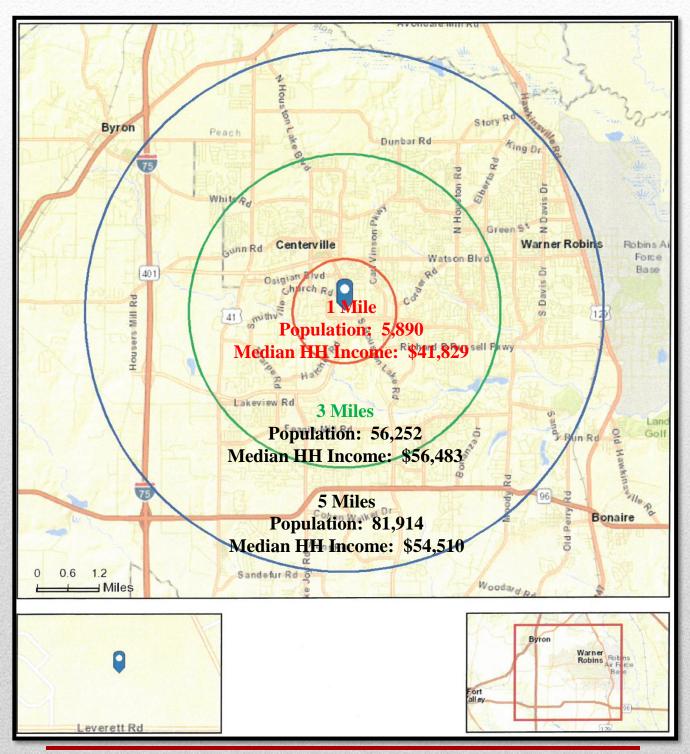

### **Demographic Site Map: 1, 3, 5 Miles**

The Bateman Group LLC.
Commercial Real Estate