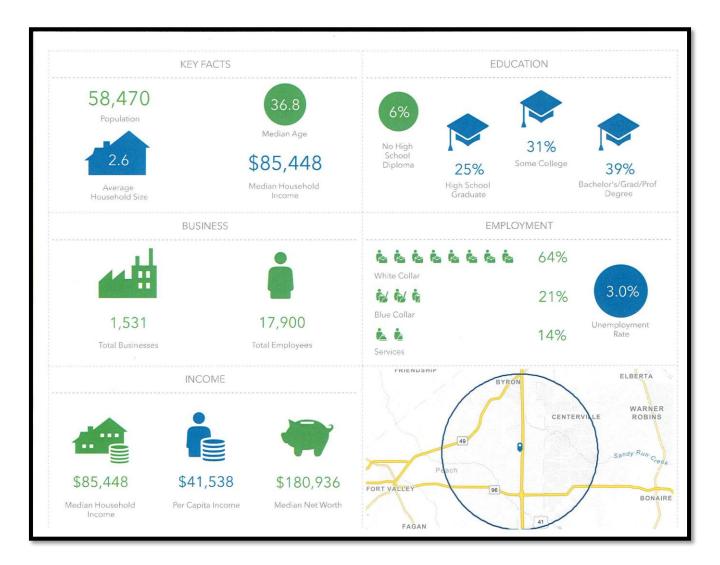

#### 5 mile Radius Key Facts

Oliver C. Bateman, III Office: 478-745-0008 Fax: 478-745-0009 Cell: 478-972-6043

oliver@thebatemangroup.com

2885 Walden Road Macon, GA 31216

|                               | 1 mile   | 3 miles  | 5 miles  |
|-------------------------------|----------|----------|----------|
| Population                    | 124      | 15,138   | 58,470   |
| Median<br>Household<br>Income | \$79,825 | \$92,996 | \$85,448 |