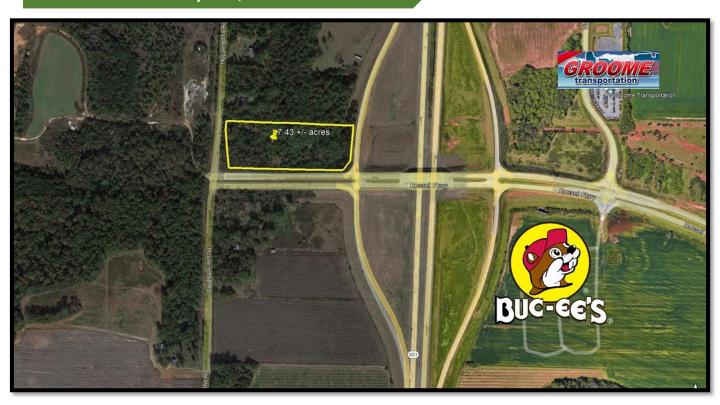

FOR SALE: 7.43 +/- acres
Russell Pkwy
Byron, GA

### The Bateman Group LLC. Commercial Real Estate

Oliver C. Bateman III, Broker

 Location: NW Side of I-75 at Russell Pkwy exit in Warner Robins.

Utilities: Available

High Visibility from I-75

• Topography: Wooded

# FOR SALE: 7.43 +/- acres Russell Pkwy Byron, GA