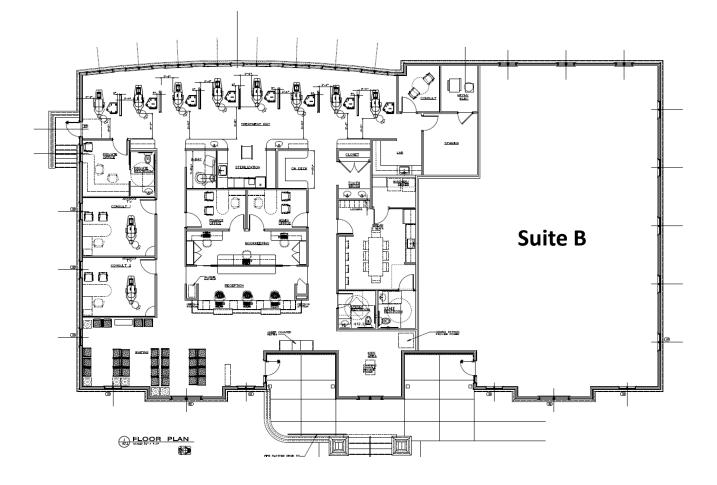

# FOR LEASE: 3,195 +/- SF 5555 New Forsyth Road Suite B

Macon, GA

The Bateman Group LLC. Commercial Real Estate

**Floor Plan** 

Oliver C. Bateman, III Office: 478-745-0008 Fax: 478-745-0009 Cell: 478-972-6043 oliver@thebatemangroup.com 2885 Walden Road Macon, GA 31216