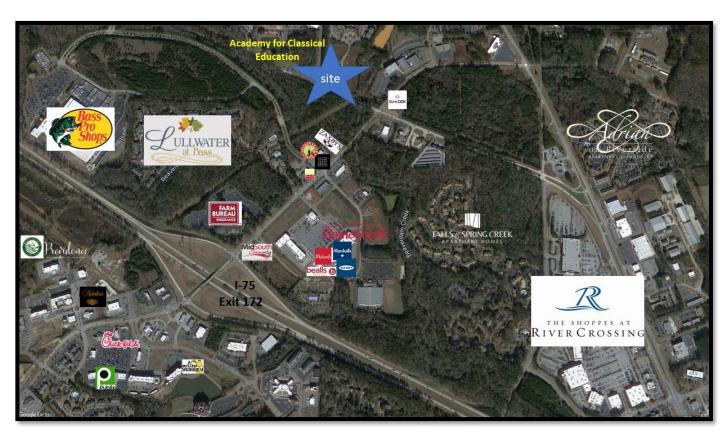

## **Location Map**

Oliver C. Bateman, III Office: 478-745-0008 Fax: 478-745-0009 Cell: 478-972-6043 oliver@thebatemangroup.com 2885 Walden Road Macon, GA 31216

The Bateman Group LLC. Commercial Real Estate Oliver C. Bateman III, Broker