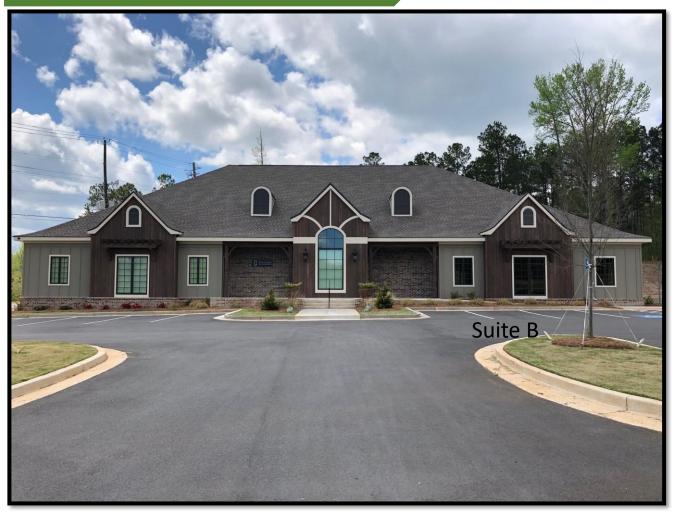

# FOR LEASE: 3,195 +/- SF 5555 New Forsyth Road Suite B Macon, GA

## The Bateman Group LLC. Commercial Real Estate

Oliver C. Bateman III, Broker

The Bateman Group LLC.

**Commercial Real Estate** 

Oliver C. Bateman III, Broker

- 3,195 +/- SF Class A Professional Office space for lease
- Located on New Forsyth Road next to Spillers Orthodontics
- \$22 PSF NNN