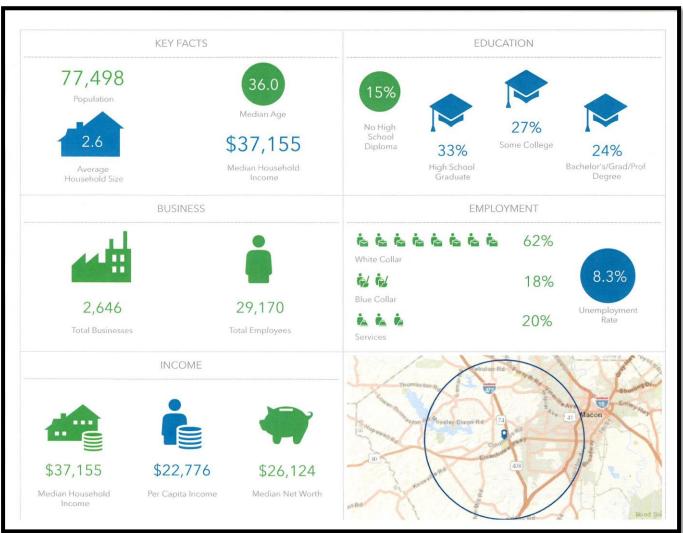

## **Key Facts 5 mile Radius**

Oliver C. Bateman, III Office: 478-745-0008 Fax: 478-745-0009 Cell: 478-972-6043

oliver@thebatemangroup.com

2885 Walden Road Macon, GA 31216

The Bateman Group LLC.
Commercial Real Estate

|                               | 1 mile   | 3 miles  | 5 miles  |
|-------------------------------|----------|----------|----------|
| Population                    | 1,851    | 28,374   | 77,498   |
| Median<br>Household<br>Income | \$45,993 | \$35,422 | \$37,155 |