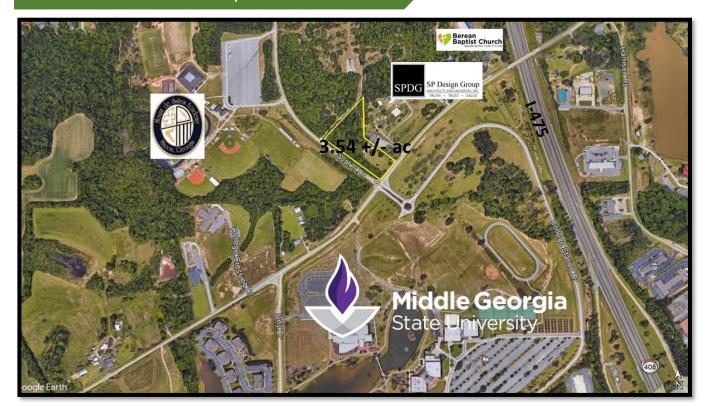

FOR SALE: 3.54 +/- acres 5265 Columbus Road Macon, GA

## The Bateman Group LLC. Commercial Real Estate

Oliver C. Bateman III, Broker

 3.54 +/- acres corner of Columbus Road and Cavalier Drive. Adjacent to Middle GA State University and Mount de Sales Recreation Complex.

## FOR SALE: 3.54 +/- ac 5265 Columbus Road Macon, GA