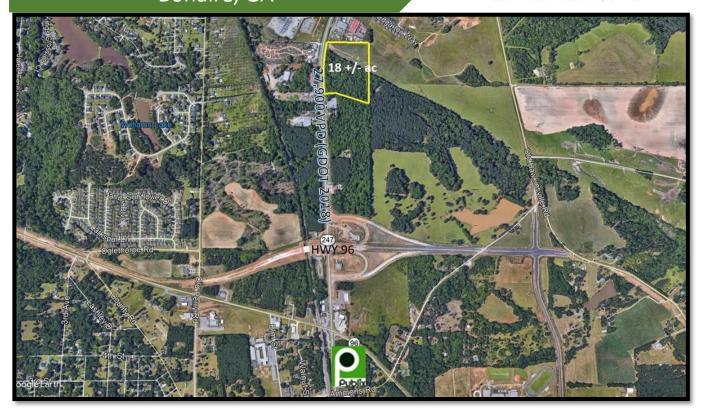

FOR SALE: 18 +/- acres Hwy 247 Bonaire, GA

## The Bateman Group LLC. Commercial Real Estate

Oliver C. Bateman III, Broker

- Location: 18 +/- acres located just north of the new Hwy 247/Hwy 96 Interchange
- Rapidly growing area
- Close proximity to new Publix and other amentities