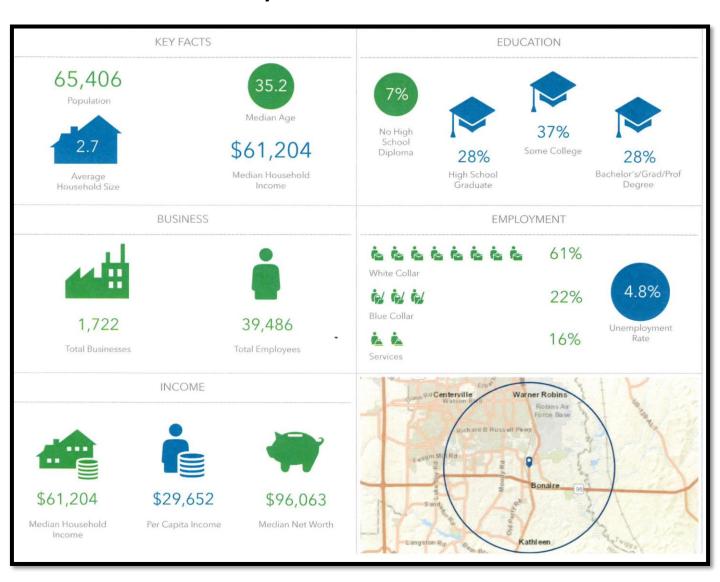

## Key Facts in a 5 mile Radius

Oliver C. Bateman, III Office: 478-745-0008 Fax: 478-745-0009 Cell: 478-972-6043

oliver@thebatemangroup.com

2885 Walden Road Macon, GA 31216

|                               | 1 mile   | 3 miles  | 5 miles  |
|-------------------------------|----------|----------|----------|
| Population                    | 2,461    | 23,923   | 65,406   |
| Median<br>Household<br>Income | \$81,655 | \$69,959 | \$61,204 |